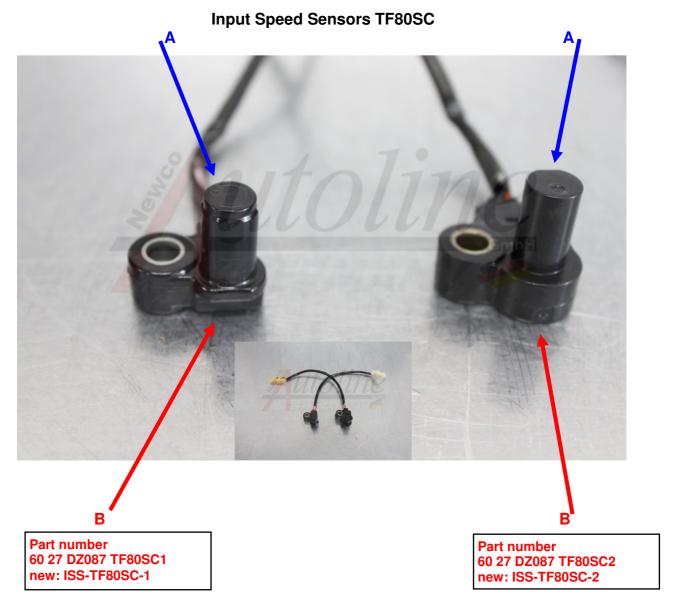

Both sensors have a white 2-pole/prong-connector with a red and a white cable. Length of cable and type of connector are the same

We do not know if both speed sensors are interchangeable.

All information in this document is given based on our knowledge of today - it might have changed or may change at any time. All data has been investigated with care, but it might have happened, that by error we received wrong details. We apologize for such cases but have to reject any responsibility if an item does not fit for the required purpose. Illustrations can deviate in exceptional cases from the actual product.